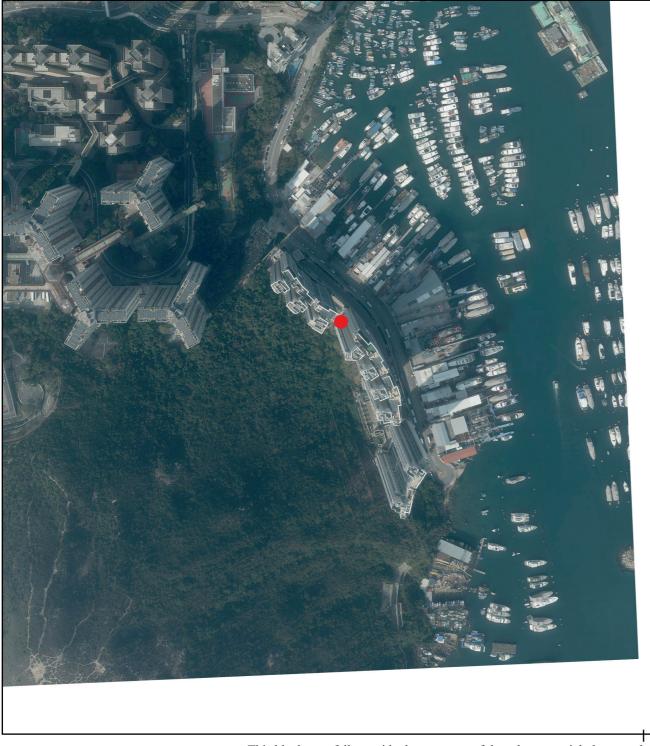

Location of the Development 發展項目的位置

Adopted from part of the aerial photograph taken by the Survey and Mapping Office of Lands Department at a flying height of 3,000 feet, Photo No. E149786C dated 15 February 2022. 摘錄自地政總署測繪處在3,000呎的飛行高度拍攝之鳥瞰照片,照片編號E149786C,飛行日期為2022年2月15日。

Notes:

- 1. Copy of the aerial photograph of the Development is available for free inspection at the sales office during opening hours.
- technical reason that the boundary of the Development is irregular.
- 3. The vendor advises prospective purchasers to conduct an on-site visit for a better understanding of the development site, its surrounding environment and the public facilities nearby.

附註:

- 發展項目的鳥瞰照片之副本可於售樓處開放時間內免費查閱。 1.
- 2.
- 3. 賣方建議準買方到有關發展地盤作實地考察,以對該發展地盤、其周邊地區環境及附近的公共設施有較佳了解。

This blank area falls outside the coverage of the relevant aerial photograph 鳥瞰照片並不覆蓋本空白範圍

Location of the Development 發展項目的位置