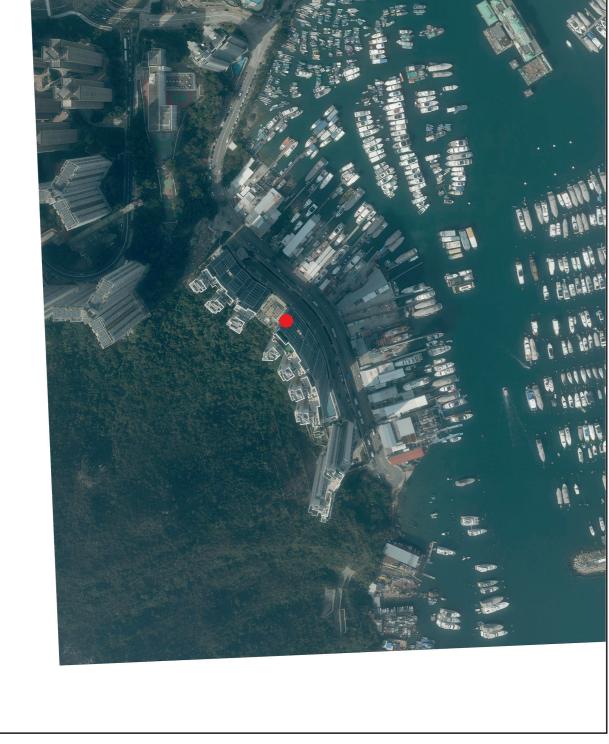

由於發展項目的邊界不規則的技術原因,此鳥瞰照片所顯示的範圍可能超過《一手住宅物業銷售條例》所規定的範圍。

Adopted from part of the aerial photograph taken by the Survey and Mapping Office of Lands Department at a flying height of 3,000 feet, Photo No. E149785C dated 15 February 2022. 摘錄自地政總署測繪處在3,000呎的飛行高度拍攝之鳥瞰照片,照片編號E149785C,飛行日期為2022年2月15日。

## Notes:

- 1. Copy of the aerial photograph of the Development is available for free inspection at the sales office during opening hours.
- 2. The aerial photograph may show more than the area required under the Residential Properties (First-hand Sales) Ordinance due to the technical reason that the boundary of the Development is irregular.
- 3. The vendor advises prospective purchasers to conduct an on-site visit for a better understanding of the development site, its surrounding environment and the public facilities nearby.

## 附註:

- 發展項目的鳥瞰照片之副本可於售樓處開放時間內免費查閱。 1.
- 2. 由於發展項目的邊界不規則的技術原因,此鳥瞰照片所顯示的範圍可能超過《一手住宅物業銷售條例》所規定的範圍。
- 3. 賣方建議準買方到有關發展地盤作實地考察,以對該發展地盤、其周邊地區環境及附近的公共設施有較佳了解。

Location of the Development 發展項目的位置

Survey and Mapping Office, Lands Department, The Government of HKSAR © Copyright reserved - reproduction by permission only.