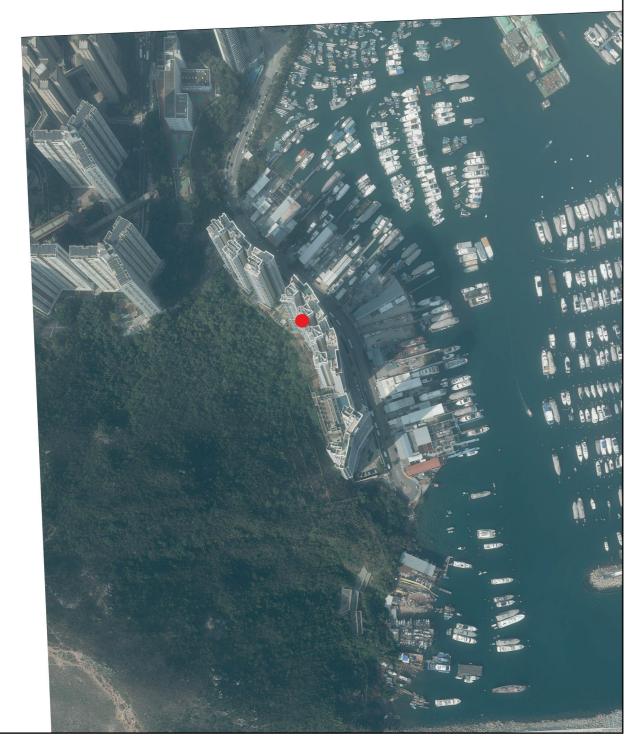

Adopted from part of the aerial photograph taken by the Survey and Mapping Office of Lands Department at a flying height of 6,900 feet, Photo No. E166302C dated 29 November 2022. 摘錄自地政總署測繪處在6.900呎的飛行高度拍攝之鳥瞰照片,照片編號E166302C,飛行日期為2022年11月29日。

## Notes:

- 1. Copies of the aerial photographs of the Development are available for free inspection at the sales office during opening hours.
- 2. The aerial photograph may show more than the area required under the Residential Properties (First-hand Sales) Ordinance due to the technical reason that the boundary of the Development is irregular.
- 3. The vendor advises prospective purchasers to conduct an on-site visit for a better understanding of the development site, its surrounding environment and the public facilities nearby.

# 附註:

- 1. 發展項目的鳥瞰照片之副本可於售樓處開放時間內免費查閱。

Location of the Development 發展項目的位置

Survey and Mapping Office, Lands Department, The Government of HKSAR © Copyright reserved - reproduction by permission only.

香港特別行政區政府地政總署測繪處 © 版權所有,未經許可,不得複製。

由於發展項目的邊界不規則的技術原因,此鳥瞰照片所顯示的範圍可能超過《一手住宅物業銷售條例》所規定的範圍。
賣方建議準買方到有關發展地盤作實地考察,以對該發展地盤、其周邊地區環境及附近的公共設施有較佳了解。