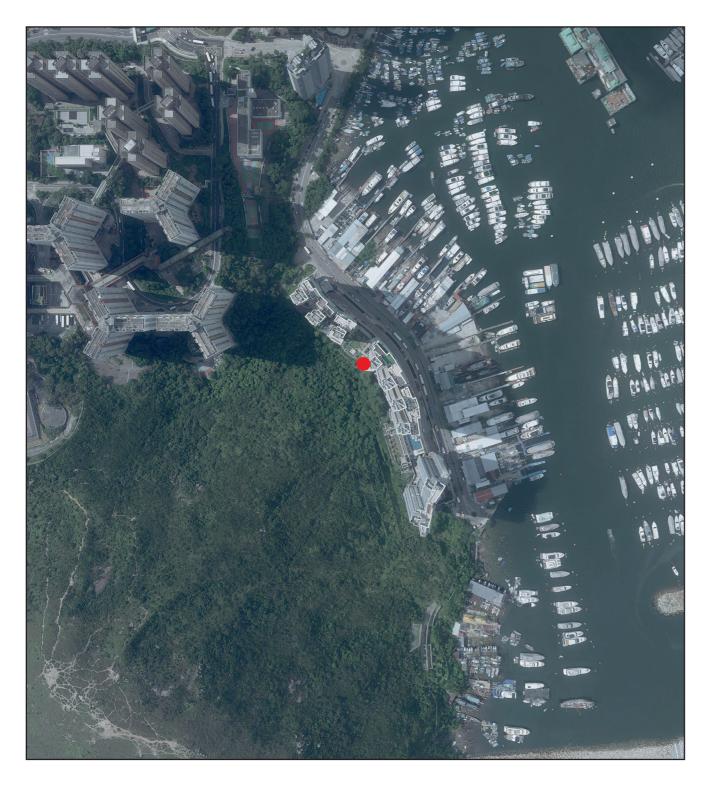

Adopted from part of the aerial photograph taken by the Survey and Mapping Office of Lands Department at a flying height of 3,000 feet, Photo No. E098658C dated 6 July 2020. 摘錄自地政總署測繪處在3,000呎的飛行高度拍攝之鳥瞰照片,照片編號E098658C,飛行日期為2020年7月6日。

### 附註:

- 發展項目的鳥瞰照片之副本可於售樓處開放時間內免費查閱。 1
- 2. 由於發展項目的邊界不規則的技術原因,此鳥瞰照片所顯示的範圍可能超過《一手住宅物業銷售條例》所規定的範圍。
- 3. 賣方建議準買方到有關發展地盤作實地考察,以對該發展地盤、其周邊地區環境及附近的公共設施有較佳了解。

Survey and Mapping Office, Lands Department, The Government of HKSAR © Copyright reserved - reproduction by permission only. 香港特別行政區政府地政總署測繪處 © 版權所有,未經許可,不得複製。

Copy of the aerial photograph of the Development is available for free inspection at the sales office during opening hours.
The aerial photograph may show more than the area required under the Residential Properties (First-hand Sales) Ordinance due to the technical

## Notes:

- reason that the boundary of the Development is irregular.
- 3. The vendor advises prospective purchasers to conduct an on-site visit for a better understanding of the development site, its surrounding environment and the public facilities nearby.