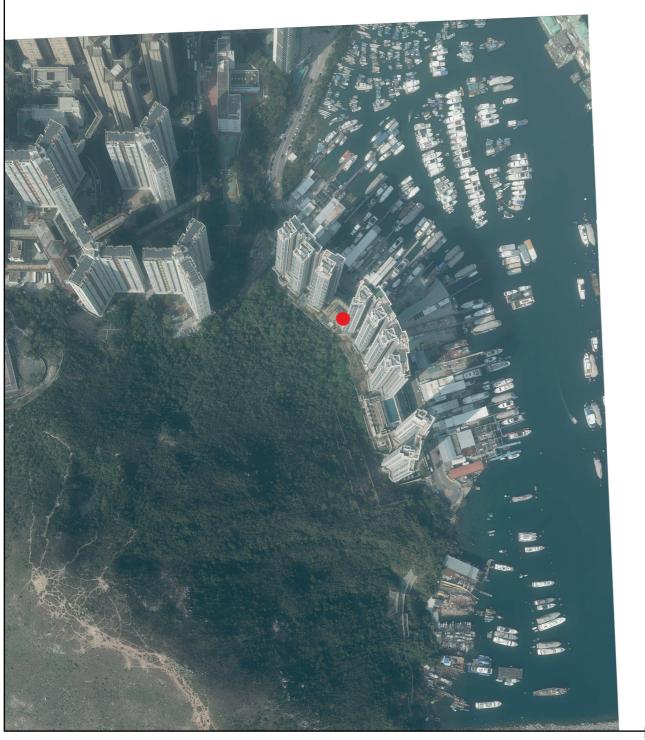

香港特別行政區政府地政總署測繪處 © 版權所有,未經許可,不得複製。

This blank area falls outside the coverage of the relevant aerial photograph 鳥瞰照片並不覆蓋本空白範圍

Adopted from part of the aerial photograph taken by the Survey and Mapping Office of Lands Department at a flying height of 3,000 feet, Photo No. E149930C dated 15 February 2022. 摘錄自地政總署測繪處在3,000呎的飛行高度拍攝之鳥瞰照片,照片編號E149930C,飛行日期為2022年2月15日。

Notes

- 1. Copy of the aerial photograph of the Development is available for free inspection at the sales office during opening hours.
- technical reason that the boundary of the Development is irregular.
- 3. The vendor advises prospective purchasers to conduct an on-site visit for a better understanding of the development site, its surrounding environment and the public facilities nearby.

附註:

- 發展項目的鳥瞰照片之副本可於售樓處開放時間內免費查閱。 1.
- 由於發展項目的邊界不規則的技術原因,此鳥瞰照片所顯示的範圍可能超過《一手住宅物業銷售條例》所規定的範圍。 2.
- 3. 賣方建議準買方到有關發展地盤作實地考察,以對該發展地盤、其周邊地區環境及附近的公共設施有較佳了解。

This blank area falls outside the coverage of the relevant aerial photograph 鳥瞰照片並不覆蓋本空白範圍