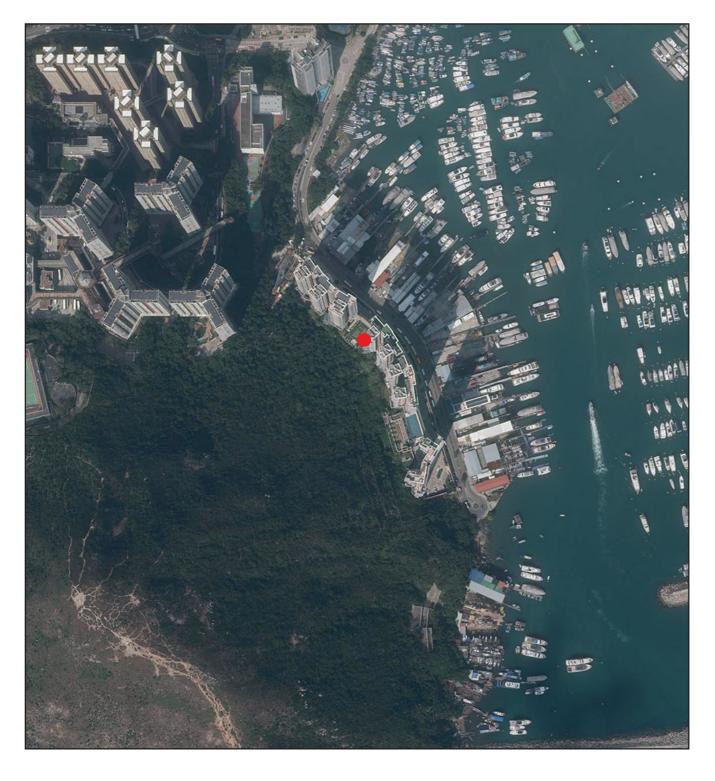

Adopted from part of the aerial photograph taken by the Survey and Mapping Office of Lands Department at a flying height of 6,000 feet, Photo No. E213115C dated 22 November 2023. 摘錄自地政總署測繪處在6,000呎的飛行高度拍攝之鳥瞰照片,照片編號E213115C,飛行日期為2023年11月22日。

# Notes:

- 1. Copy of the aerial photograph of the Development is available for free inspection at the sales office during opening hours.
- 2. The aerial photograph may show more than the area required under the Residential Properties (First-hand Sales) Ordinance due to the technical reason that the boundary of the Development is irregular.
- 3. The vendor advises prospective purchasers to conduct an on-site visit for a better understanding of the development site, its surrounding environment and the public facilities nearby.

#### 附註:

- 發展項目的鳥瞰照片之副本可於售樓處開放時間內免費查閱。 1.
- 2. 由於發展項目的邊界不規則的技術原因,此鳥瞰照片所顯示的範圍可能超過《一手住宅物業銷售條例》所規定的範圍。
- 3. 賣方建議準買方到有關發展地盤作實地考察,以對該發展地盤、其周邊地區環境及附近的公共設施有較佳了解。

Survey and Mapping Office, Lands Department, The Government of HKSAR © Copyright reserved - reproduction by permission only. 香港特別行政區政府地政總署測繪處 © 版權所有,未經許可,不得複製。