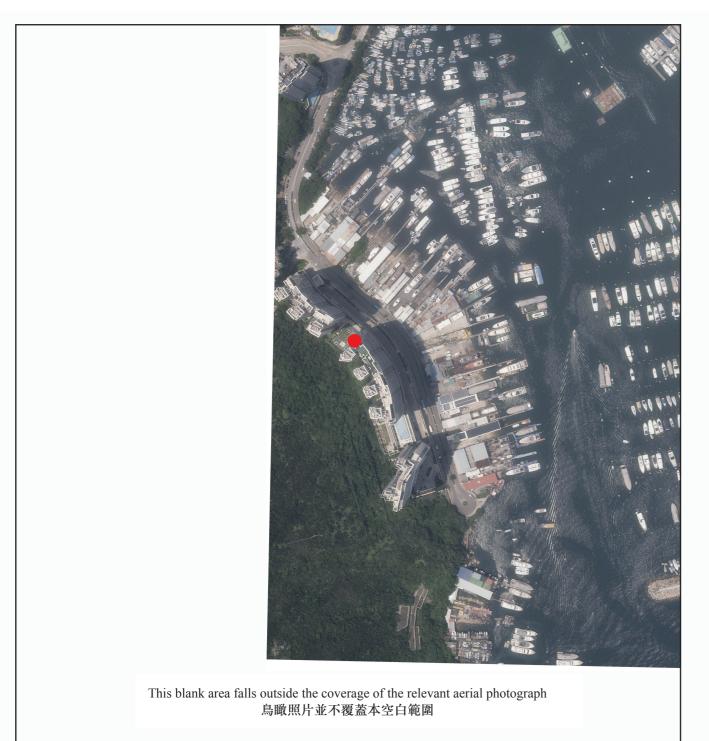

Adopted from part of the aerial photograph taken by the Survey and Mapping Office of Lands Department at a flying height of 6,000 feet, Photo No. E226468C dated 7 August 2024. 摘錄自地政總署測繪處在6,000呎的飛行高度拍攝之鳥瞰照片,照片編號E226468C,飛行日期為2024年8月7日。

# Notes:

- 1. Copy of the aerial photograph of the Development is available for free inspection at the sales office during opening hours.
- 2. The aerial photograph may show more than the area required under the Residential Properties (First-hand Sales) Ordinance due to the technical reason that the boundary of the Development is irregular.
- 3. The vendor advises prospective purchasers to conduct an on-site visit for a better understanding of the development site, its surrounding environment and the public facilities nearby.

#### 附註:

- 1. 發展項目的鳥瞰照片之副本可於售樓處開放時間內免費查閱。
- 2. 由於發展項目的邊界不規則的技術原因,此鳥瞰照片所顯示的範圍可能超過《一手住宅物業銷售條例》所規定的範圍。
- 3. 賣方建議準買方到有關發展地盤作實地考察,以對該發展地盤、其周邊地區環境及附近的公共設施有較佳了解。

Survey and Mapping Office, Lands Department, The Government of HKSAR © Copyright reserved - reproduction by permission only. 香港特別行政區政府地政總署測繪處 © 版權所有,未經許可,不得複製。