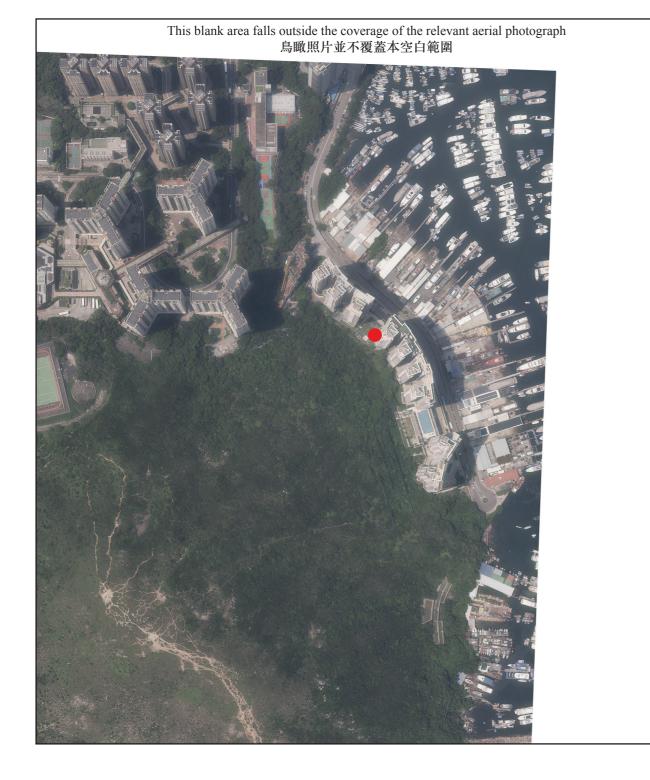

Location of the Development 發展項目的位置

Adopted from part of the aerial photograph taken by the Survey and Mapping Office of Lands Department at a flying height of 6,000 feet, Photo No. E226664C dated 7 August 2024. 摘錄自地政總署測繪處在6,000呎的飛行高度拍攝之鳥瞰照片,照片編號E226664C,飛行日期為2024年8月7日。

Notes:

- 1. Copy of the aerial photograph of the Development is available for free inspection at the sales office during opening hours.
- reason that the boundary of the Development is irregular.
- 3. The vendor advises prospective purchasers to conduct an on-site visit for a better understanding of the development site, its surrounding environment and the public facilities nearby.

附註:

- 1. 發展項目的鳥瞰照片之副本可於售樓處開放時間內免費查閱。
- 2. 由於發展項目的邊界不規則的技術原因,此鳥瞰照片所顯示的範圍可能超過《一手住宅物業銷售條例》所規定的範圍。
- 3. 賣方建議準買方到有關發展地盤作實地考察,以對該發展地盤、其周邊地區環境及附近的公共設施有較佳了解。

Survey and Mapping Office, Lands Department, The Government of HKSAR © Copyright reserved - reproduction by permission only. 香港特別行政區政府地政總署測繪處 © 版權所有,未經許可,不得複製。

2. The aerial photograph may show more than the area required under the Residential Properties (First-hand Sales) Ordinance due to the technical

This blank area falls outside the coverage of the relevant aerial photograph 鳥瞰照片並不覆蓋本空白範圍