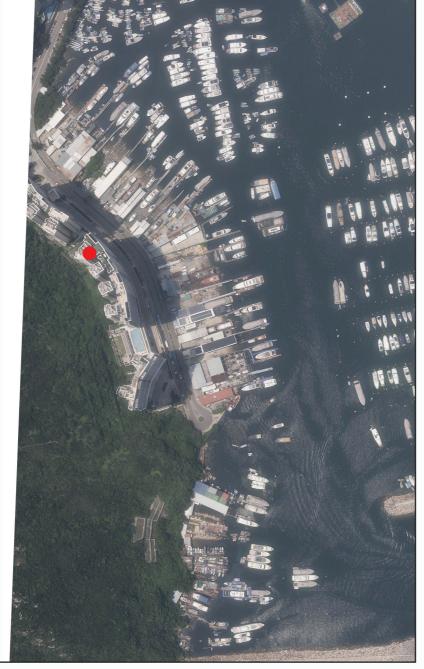

Adopted from part of the aerial photograph taken by the Survey and Mapping Office of Lands Department at a flying height of 6,000 feet, Photo No. E213115C dated 22 November 2023. 摘錄自地政總署測繪處在6,000呎的飛行高度拍攝之鳥瞰照片,照片編號E213115C,飛行日期為2023年11月22日。

# Notes:

- 1. Copy of the aerial photograph of the Development is available for free inspection at the sales office during opening hours.
- 2. The aerial photograph may show more than the area required under the Residential Properties (First-hand Sales) Ordinance due to the technical reason that the boundary of the Development is irregular.
- 3. The vendor advises prospective purchasers to conduct an on-site visit for a better understanding of the development site, its surrounding environment and the public facilities nearby.

#### 附註:

- 發展項目的鳥瞰照片之副本可於售樓處開放時間內免費查閱。 1.
- 2. 由於發展項目的邊界不規則的技術原因,此鳥瞰照片所顯示的範圍可能超過《一手住宅物業銷售條例》所規定的範圍。
- 3. 賣方建議準買方到有關發展地盤作實地考察,以對該發展地盤、其周邊地區環境及附近的公共設施有較佳了解。

Survey and Mapping Office, Lands Department, The Government of HKSAR © Copyright reserved - reproduction by permission only. 香港特別行政區政府地政總署測繪處 © 版權所有,未經許可,不得複製。