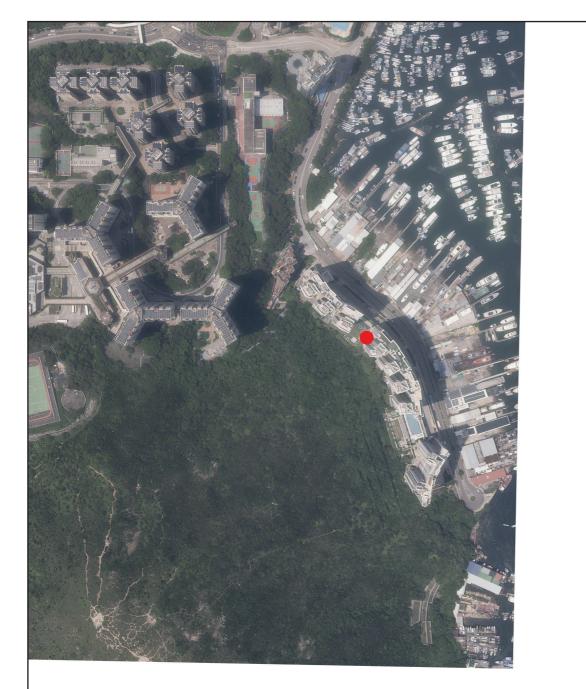

Adopted from part of the aerial photograph taken by the Survey and Mapping Office of Lands Department at a flying height of 6,000 feet, Photo No. E226466C dated 7 August 2024. 摘錄自地政總署測繪處在6,000呎的飛行高度拍攝之鳥瞰照片,照片編號E226466C,飛行日期為2024年8月7日。

# Notes:

- 1. Copy of the aerial photograph of the Development is available for free inspection at the sales office during opening hours.
- reason that the boundary of the Development is irregular.
- 3. The vendor advises prospective purchasers to conduct an on-site visit for a better understanding of the development site, its surrounding environment and the public facilities nearby.

# 附註:

- 1. 發展項目的鳥瞰照片之副本可於售樓處開放時間內免費查閱。
- 由於發展項目的邊界不規則的技術原因,此鳥瞰照片所顯示的範圍可能超過《一手住宅物業銷售條例》所規定的範圍。 2.
- 3. 賣方建議準買方到有關發展地盤作實地考察,以對該發展地盤、其周邊地區環境及附近的公共設施有較佳了解。

2. The aerial photograph may show more than the area required under the Residential Properties (First-hand Sales) Ordinance due to the technical